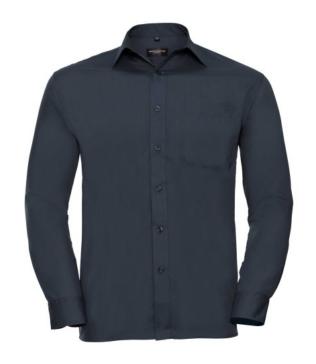

RUSSELL MEN'S LONG SLEEVE SHIRT POLYCOTTON EASY CARE POPLIN.ELEGANT AND VERSATILE MATERIAL.CLASSIC, TWO BUTTONS ON CUFF.35% POPLIN COTTON / 65% POLYESTER, 110/105 G / M2.DRYING AT 50 DEGREES.EASY CARE -DRY QUICKLY, EASILY IRONED WHITE XS

# **Specification**

RUSSELL men's long sleeve shirt POLYCOTTON EASY CARE POPLIN. Elegant and versatile material. Classic, two buttons on cuff.35% Poplin cotton / 65% polyester, 110/105 g / m2. Laundry at 50 degrees. EASY CARE -dry quickly , easy to iron white XS Frnch-Nvy 3XL