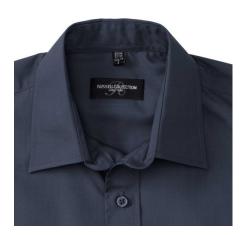

RUSSELL MEN'S LONG SLEEVE SHIRT POLYCOTTON EASY CARE POPLIN.ELEGANT AND VERSATILE MATERIAL.CLASSIC, TWO BUTTONS ON CUFF.35% POPLIN COTTON / 65% POLYESTER, 110/105 G / M2.DRYING AT 50 DEGREES.EASY CARE -DRY QUICKLY, EASILY IRONED WHITE XS

# **Specification**

RUSSELL men's long sleeve shirt POLYCOTTON EASY CARE POPLIN. Elegant and versatile material. Classic, two buttons on cuff.35% Poplin cotton / 65% polyester, 110/105 g / m2. Laundry at 50 degrees. EASY CARE -dry quickly , easy to iron white XS Frnch-Nvy 3XL